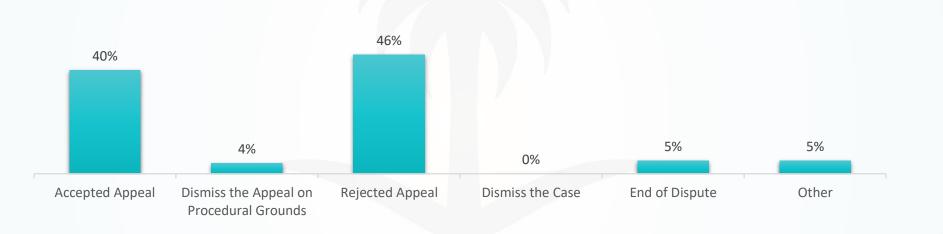

## Monthly Report for Committees' works

April 2021

**Completed Cases** 

| APPEAL       | Committee | Accepted<br>Appeal | Dismiss the<br>Appeal on<br>Procedural<br>Grounds | Rejected<br>Appeal | Dismiss<br>the<br>Case | End of<br>Dispute | Other | Total |
|--------------|-----------|--------------------|---------------------------------------------------|--------------------|------------------------|-------------------|-------|-------|
| Income       | Riyadh    | 140                | 0                                                 | 81                 | 0                      | 2                 | 15    | 238   |
| VAT & Excise | Riyadh    | 58                 | 21                                                | 148                | 1                      | 22                | 7     | 257   |
|              | Total     | 198                | 21                                                | 229                | 1                      | 24                | 22    | 495   |