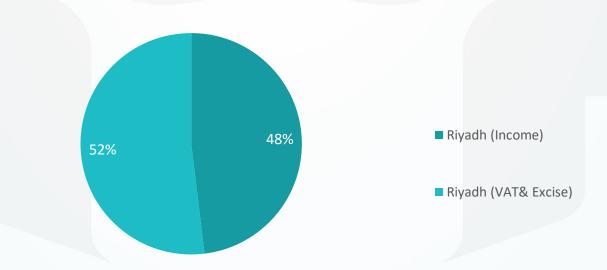

## Monthly Report for Committees' works

April 2021

**Completed Cases** 

| APPEAL       | Committee | Accepted<br>Appeal | Dismiss the<br>Appeal on<br>Procedural<br>Grounds | Rejected<br>Appeal | Dismiss<br>the<br>Case | End of<br>Dispute | Other | Total |
|--------------|-----------|--------------------|---------------------------------------------------|--------------------|------------------------|-------------------|-------|-------|
| Income       | Riyadh    | 140                | 0                                                 | 81                 | 0                      | 2                 | 15    | 238   |
| VAT & Excise | Riyadh    | 58                 | 21                                                | 148                | 1                      | 22                | 7     | 257   |
|              | Total     | 198                | 21                                                | 229                | 1                      | 24                | 22    | 495   |